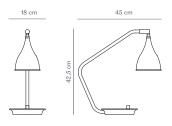

NS

Follow instructions on partner.norr11.com

Oxidized

## COUNTRY OF ORIGIN

Asia

Black

# LE SIX TABLE LAMP

by Kristian Sofus Hansen & Tommy Hyldahl

Le Six is a modern lamp collection based on a minimalistic principle of one single lampshade adaptable for every lamp.

The curved design of the lampshade is inspired by lamps from the 1920s art Nouveau in a reinterpreted Scandinavian context. The characteristic trumpet shape is designed in order to create a lampshade with optimum light scattering, which is easily adjusted in any direction. This makes Le SIx a very versatile lamp fitting perfectly into every room of the house, offices, hotels or restaurants.

Le Six is availble in different variations of color and lamp type.

### **DIMENSIONS**

Width: 12 cm Length: 45 cm Height: 32 cm



## **MATERIALS**

Lampshade: Iron (black, brass & bronze) or aluminium (oxidized)

## LIGHTSOURCE

Socket: E27 Cord type: Black fabric Plug: Not included Light bulb: Not included Dimmable: Yes Insulation class: 1