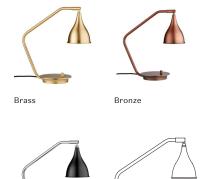

# **COLOR VARIATIONS**

Le Six is availble in different variations of color and lamp type.

## **MATERIALS**

Lampshade: Iron (black, brass & bronze) or aluminium (oxidized)