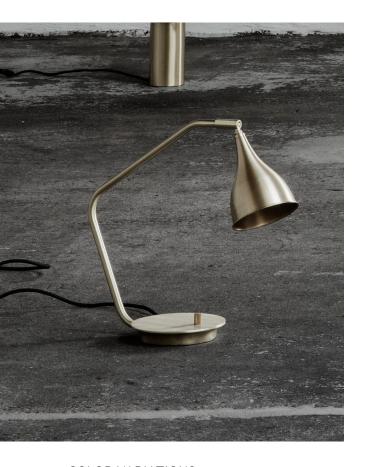

# LE SIX TABLE LAMP

by Kristian Sofus Hansen & Tommy Hyldahl

Le Six is a modern lamp collection based on a minimalistic principle of one single lampshade adaptable for every lamp.

The curved design of the lampshade is inspired by lamps from the 1920s art Nouveau in a reinterpreted Scandinavian context. The characteristic trumpet shape is designed in order to create a lampshade with optimum light scattering, which is easily adjusted in any direction. This makes Le SIx a very versatile lamp fitting perfectly into every room of the house, offices, hotels or restaurants.

Le Six is availble in different variations of color and lamp type.

### **DIMENSIONS**

Width: 12 cm Length: 45 cm Height: 32 cm

## **MATERIALS**

Lampshade: Iron (black, brass & bronze) or aluminium (oxidized)