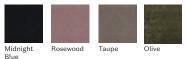

### STANDARD FABRIC OPTIONS





\* Not suitable for use in the UK and US

### VELVET VARIATIONS



## OTHER FABRIC OPTIONS

KVADRAT REMIX KVADRAT HALLINGDAL

# MACCHIATO SOFA

by Rune Krøjgaard & Knut Bendik Humlevik

The Macchiato Sofa is an asymmetric modular sofa, with a high content of down feathers and upholstered with elegant fabrics. The Macchiato Sofa is all about the quality of the fabrics and comfort, challenging the common square modular sofa. The unique combination foam, memory foam and down feathers ensure that the sofa aligns to your body perfectly. The seats are low and deep allowing for the ultimate lounge feeling when socialising or relaxing. All modules come with accompanying pillows that welcome you to the sofa even before you sit down.

### RIGHT / LEFT ARM

Length: 160 cm Depth: 100 cm Height: 70 cm Seat Height: 35 cm



### RIGHT / LEFT CHAISE LOUNGE

Length: 160