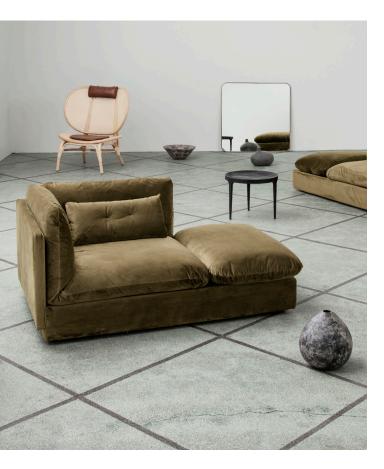

# MACCHIATO SOFA

by Rune Krøjgaard & Knut Bendik Humlevik

The Macchiato Sofa is an asymmetric modular sofa, with a high content of down feathers and upholstered with elegant fabrics. The Macchiato Sofa is all about the quality of the fabrics and comfort, challenging the common square modular sofa. The unique combination foam, memory foam and down feathers ensure that the sofa aligns to your body perfectly. The seats are low and deep allowing for the ultimate lounge feeling when socialising or relaxing. All modules come with accompanying pillows that welcome you to the sofa even before you sit down.