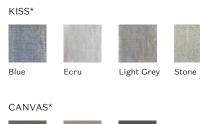

### STANDARD FABRIC OPTIONS





\* Not suitable for use in the UK and US

### VELVET VARIATIONS



## OTHER FABRIC OPTIONS

KVADRAT REMIX KVADRAT HALLINGDAL

# MACCHIATO SOFA

by Rune Krøjgaard & Knut Bendik Humlevik

The Macchiato Sofa is an asymmetric modular sofa, with a high content of down feathers and upholstered with elegant fabrics. The Macchiato Sofa is all about the quality of the fabrics and comfort, challenging the common square modular sofa. The unique combination foam, memory foam and down feathers ensure that the sofa aligns to your body perfectly. The seats are low and deep allowing for the ultimate lounge feeling when socialising or relaxing. All modules come with accompanying pillows that welcome you to the sofa even before you sit down.

### RIGHT / LEFT ARM

Length: 160 cm Depth: 100 cm Height: 70