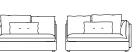

### RIGHT / LEFT ARM

Length: 160 cm Depth: 100 cm Height: 70 cm Seat Height: 35 cm

### RIGHT / LEFT CHAISE LOUNGE

Length: 160 cm Depth: 100 cm Height: 70 cm