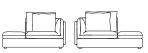

### SMALL CENTER

Width: 94 cm Depth: 100 cm Height: 70 cm Seat Height: 35 cm

### CORNER

Width: 100 cm Depth: 100 cm Height: 70 cm Seat Height: 35 cm