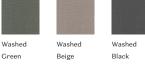

### STANDARD FABRIC OPTIONS





\* Not suitable for use in the UK and US

### VELVET VARIATIONS



## OTHER FABRIC OPTIONS

KVADRAT REMIX KVADRAT HALLINGDAL

# MACCHIATO SOFA

by Rune Krøjgaard & Knut Bendik Humlevik

The Macchiato Sofa is an asymmetric modular sofa, with a high content of down feathers and upholstered with elegant fabrics. The Macchiato Sofa is all about the quality of the fabrics and comfort, challenging the common square modular sofa. The unique combination foam, memory foam and down feathers ensure that the sofa aligns to your body perfectly. The seats are low and deep allowing for the ultimate lounge feeling when socialising or relaxing. All modules come with accompanying pillows that welcome you to the sofa even before you sit down.

### RIGHT / LEFT ARM

Length: 160 cm Depth: 100 cm Height: 70 c