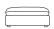

e modular sofa. The unique combination foam, memory foam and down feathers ensure that the sofa aligns to your body perfectly. The seats are low and deep allowing for the ultimate lounge feeling when socialising or relaxing. All modules come with accompanying pillows that welcome you to the sofa even before you sit down.

### RIGHT / LEFT ARM

Length: 160 cm Depth: 100 cm Height: 70 cm Seat Height: 35 cm



### RIGHT / LEFT CHAISE LOUNGE

Length: 160 cm Depth: 100 cm Height: 70 cm



# Seat Height: 35 cm

Width: 212 cm Length: 100 cm Height: 75 cm Seat Height: 35 cm

### SMALL CENTER

Width: 94 cm Depth: 100 cm Height: 70 cm Seat Height: 35 cm

### CORNER

Width: 100 cm Depth: 100 cm Height: 70 cm Seat Height: 35 cm

### OTTOMAN

Width: 94 cm Depth: 94 cm Height: 40 cm Seat Height: 35 cm



### MATERIALS

Frame of 100% Chipboard Beech, Foam, Memory Foam and feathers/down.

### CARE INSTRUCTIONS

Follow instructions on partner.norr11.com

COUNTRY OF ORIGIN