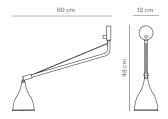

n & Tommy Hyldahl

Le Six is a modern lamp collection based on a minimalistic principle of one single lampshade adaptable for every lamp.

The curved design of the lampshade is inspired by lamps from the 1920s art Nouveau in a reinterpreted Scandinavian context. The characteristic trumpet shape is designed in order to create a lampshade with optimum light scattering, which is easily adjusted in any direction. This makes Le SIx a very versatile lamp fitting perfectly into every room of the house, offices, hotels or restaurants.

Le Six is availble in different variations of color and lamp type.

#### **COLOR VARIATIONS**



### CERTIFICATION CF

## CARE INSTRUCTIONS Follow instructions on partner.norr11.com

# COUNTRY OF ORIGIN

### **DIMENSIONS**

Width: 12 cm Length: 60 cm Height: 48 cm



### MATERIALS

Lampshade: Iron (black, brass & bronze) or aluminium (oxidized)

### LIGHTSOURCE

Socket: E27 Cord type: Black fabric Plug: Not included Light bulb: Not included Dimmable: Yes Insulation class: 1