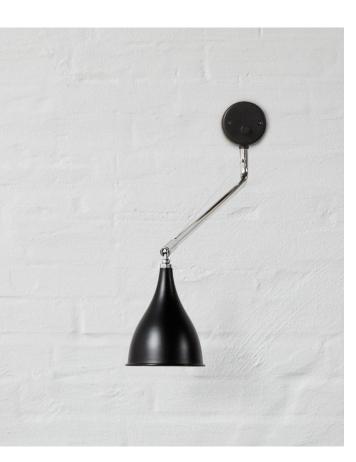

# LE SIX SINGLE ARM

by Kristian Sofus Hansen & Tommy Hyldahl

Le Six is a modern lamp collection based on a minimalistic principle of one single lampshade adaptable for every lamp.

The curved design of the lampshade is inspired by lamps from the 1920s art Nouveau in a reinterpreted Scandinavian context. The characteristic trumpet shape is designed in order to create a lampshade with optimum light scattering, which is easily adjusted in any direction. This makes Le SIx a very versatile lamp fitting perfectly into every room of the house, offices, hotels or restaurants.

Le Six is availble in different variations of color and lamp type.