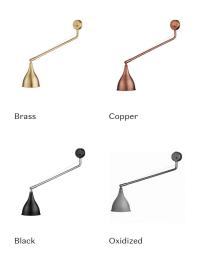

#### **COLOR VARIATIONS**

### MATERIALS

Lampshade: Iron (black, brass & bronze) or aluminium (oxidized)