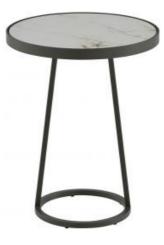

## Description

 Outdoor pedestal table with structure in black lacquered cataphoresis-treated steel; top in 8 mm thick black enamelled glass.
Outdoor pedestal table with structure in quartz

grey lacquered cataphoresis-treated steel. Top in matt white marble-effect ceramic stoneware (Ø 40.5 cm; thickness 6 mm)

## PEDESTAL TABLE - OUTDOOR TOP IN WHITE MARBLE-EFFECT CERAMIC STONEWARE SMALL

DIMENSIONS H 530 mm - Ø 420 mm

Other sizes

pedestal table - outdoor top in white marble-effect ceramic stoneware small

**DIMENSIONS** H 530 - mm Ø 420 - mm